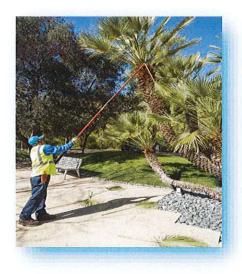

#### **Trees**

- Prune selected trees
- Install tree wells as needed
- Limb up low hanging branches throughout property.
- Adjust any leaning trees.