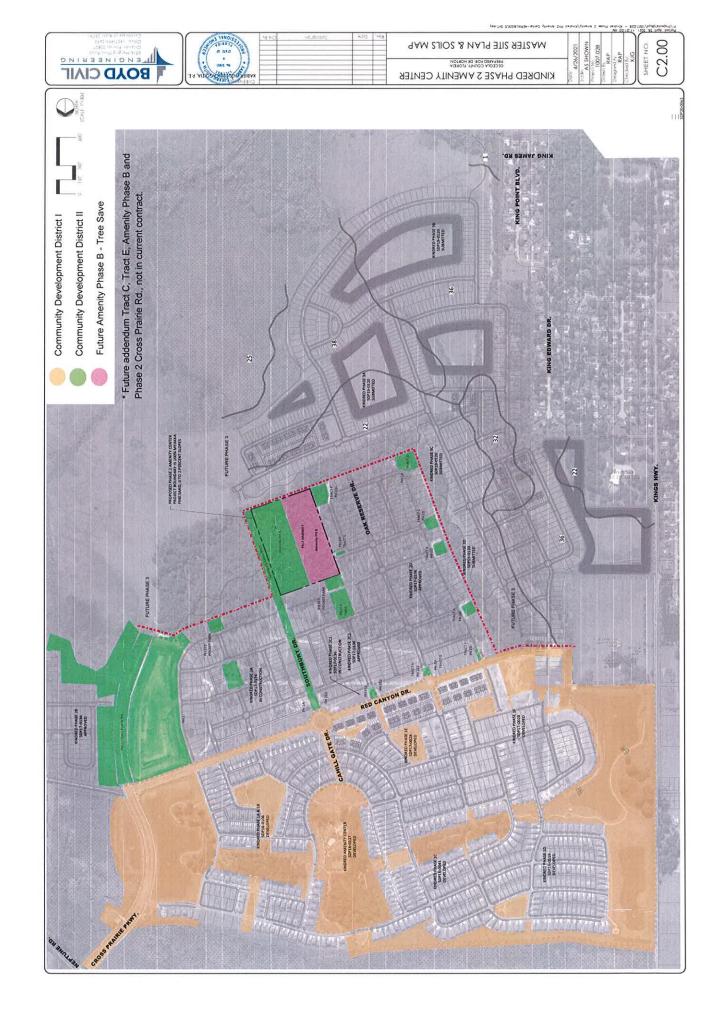

protest with the District Manager, Rizzetta & Company, 3434 Colwell Avenue, Unit 200, Tampa, Florida 33614 Attention: Richard Hernandez, in writing within seventy-two (72) hours (excluding Saturdays, Sundays, and state holidays) after receipt of this addendum. A formal written protest adequately detailing with particularity the facts and law upon which the protest is based shall be filed within seven (7) calendar days after the notice of protest is filed. Failure to timely file a written notice of protest or failure to timely file a formal written protest shall constitute a waiver of any right to object or protest with respect to this addendum. All notices and protests must be in accordance with the District's Rules of Procedures.

#### **EXHIBIT "C" TO AGREEMENT**

#### MAINTENANCE MAP



#### EXHIBIT 1 TOWN OF KINDRED CDD SCOPE OF WORK

The work for the exterior landscape maintenance is to include the furnishing of all labor, materials, equipment, accessories and services necessary or incidental to sustain all turf and plant materials in a healthy, vigorous growing condition, free from weeds, diseases, insects, and nutritional deficiencies as well as a completely operational irrigation system. All associated planted areas are to be kept in a continuous healthy, neat, clean and debris free condition for the entire life of the contract. The contractor will be expected to provide service for the property fifty two (52) weeks per year.

#### SCHEDULE "A" - GENERAL SERVICES

#### A. Turf Maintenance

Turf maintenance is defined as all mowing, edging, trimming and cleanup of l