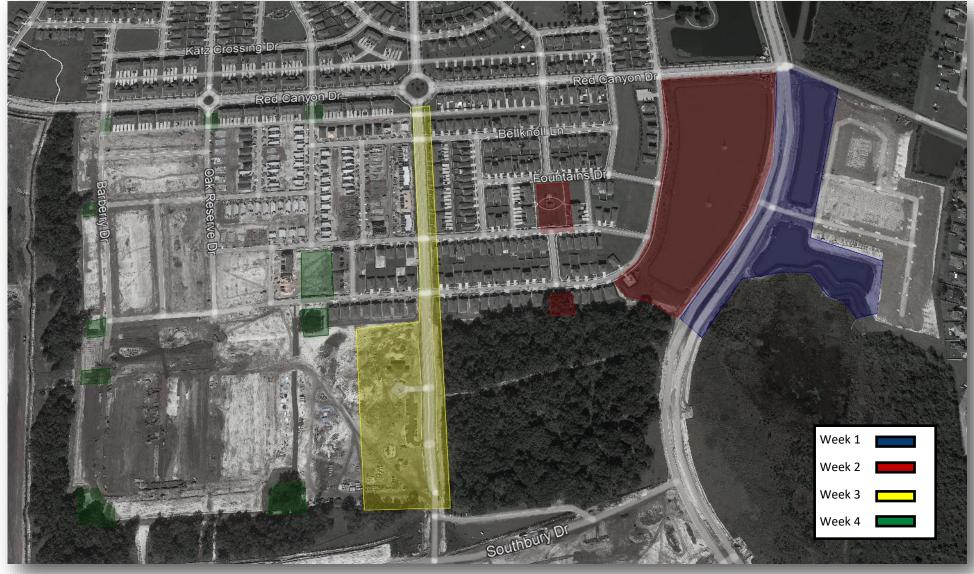

#### Upon the BrightView Start Date our Team will start the following process and inspections:

- Listed below are tasks we will fulfill in the first 30 days based on priorities you have already identified.
- · Highlighted are issues we noticed and we want to address within the first few visits. .

#### Irrigation

- Check irrigation systems and components for proper operation
- Map the system showing locations of major components
- Sample the soil and adjust watering for desired moisture
- Recommend necessary repairs and upgrades

#### **Shrubs and Beds**

- Remove weeds
- Prune selected shrubs
- Remove poor performing plants, plants too close to tree trunks and groundcover crowding shrubs
- Mulch planters showing bare dirt
- Bevel cut edges of groundcover adjacent to hardscape
- Apply insect and disease control to treatable diseased plant material

#### Safety

- Trim plant material or trees hindering or blocking line of sight at intersections and monuments
- Fix tripping hazards in the turf and hardscape
- Identify drainage problems and propose solutions

#### Communication

- Introduce the Account
  Manager and walk the site
  together
- Determine your communication preferences
- Install HOA Connect Communication Software.

#### Turf

- Apply broadleaf weed control where necessary
- Apply pre-emergence weed control to inhibit new weed growth
- Get turf to correct industry standard mowing height.

#### **Trees**

- Prune selected trees
- Install tree wells as needed
- Limb up low hanging branches throughout property.
- Adjust any leaning trees.