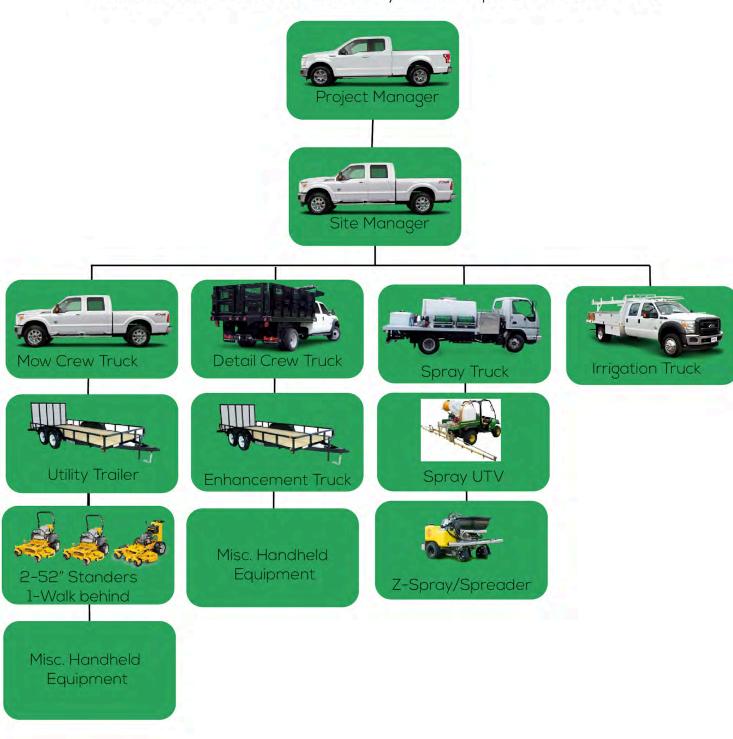

#### Account Manager (AM)

#### Focus on Client

- Develop Client Relationships
- Renew client accounts
- · Proactively provide enhancement proposals
- Communicate client needs to PM and support PM

#### Production Manager (PM)

#### Focus on Execution of the Work

- Manage crews to execute the work
- Hire, develop, evaluate, and retain crew members
- . Safety, quality, and efficiency
- · Reports to the AM
- Communicate with AM to understand client needs

#### Ancillary Managers (EM/IM/SSM)

#### Focus on Ancillary Work (Production & Client)

- Support and drive enhancement sales
- Manage crews to execute ancillary work
- · Hire, develop, evaluate, and retain crew members
- Safety, quality, and efficiency
- Source and procure material