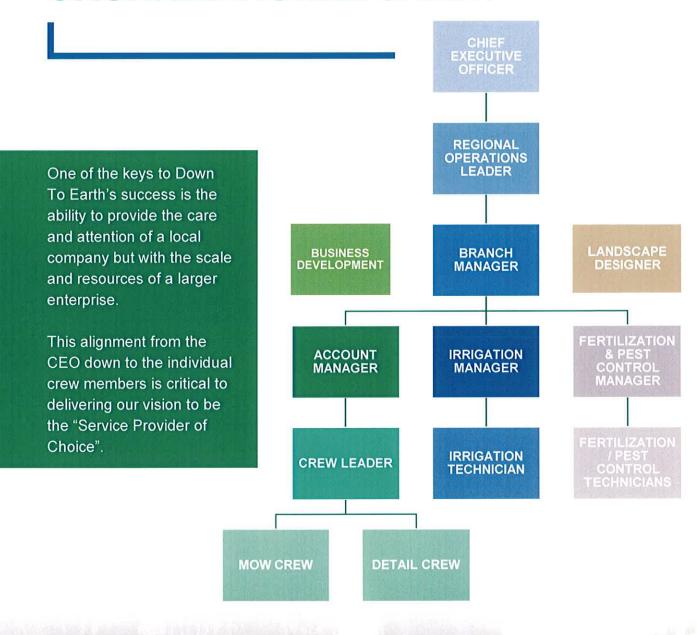

#### **Organizational Structure**

 BrightView's branch structure allows our teams to be small, responsive and geographically close to your sites. Behind all branches are major regions and markets which provide extensive resources in all areas including horticulture, management, equipment, leadership, ongoing training, education, human resources and financial management.