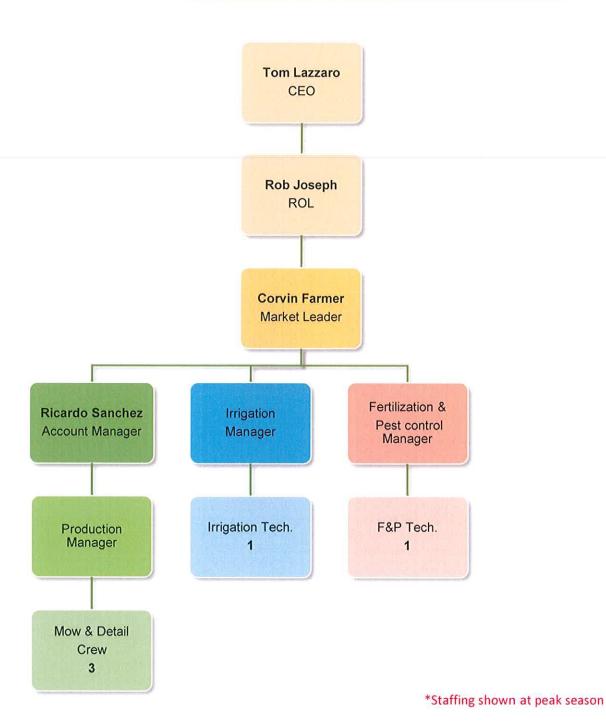

#### **Organizational Structure**

 BrightView's branch structure allows our teams to be small, responsive and geographically close to your sites. Behind all branches are major regions and markets which provide extensive resources in all areas including horticulture, management, equipment, leadership, ongoing training, education, human resources and financial management.